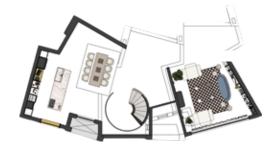

# RAINHEART RESIDENCE

At 14-28 Blues Point Road, McMahons Point, the Rainheart Residence showcase a masterclass in contemporary elegance fused with Old World charm. This reimagined duplex combines crisp whites and bold contrasts, drawing on iconic design influences. With a Venetian-plaster spiral staircase on a champagne cover and bespoke furnishings, the space is a harmonious blend of sophistication and warmth, making it a standout harbour-side retreat.